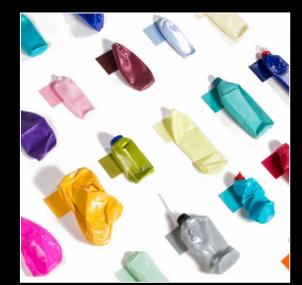

#### WE CAN. FORMATS.

## WE CAN. PACKAGING.

**Aluminium Bottles** 

**Aluminium Tubes** 

Refill | 1

Refill | 2

Recycled PCR Plastic

Compostable Solutions

Plastics Tubes, Bottles + Jars