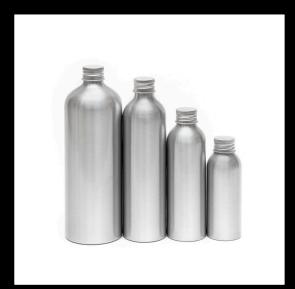

## WE CAN. PACKAGING.

**Aluminium Bottles** 

**Aluminium Tubes** 

Refill | 1

Refill | 2

Recycled PCR Plastic

Compostable Solutions

Plastics Tubes, Bottles + Jars