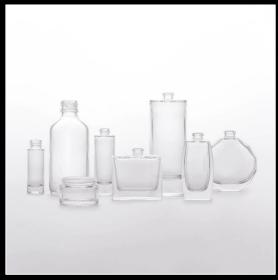

Glass Bottles + Jars

## WE CAN. PACKAGING.

**Aluminium Bottles** 

**Aluminium Tubes** 

Refill | 1

Refill | 2

Recycled PCR Plastic

Compostable Solutions

Plastics Tubes, Bottles + Jars