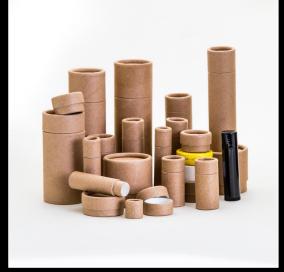

## WE CAN. PACKAGING.

**Aluminium Bottles** 

**Aluminium Tubes** 

Refill | 1

Refill | 2

Recycled PCR Plastic

Compostable Solutions

Plastics Tubes, Bottles + Jars